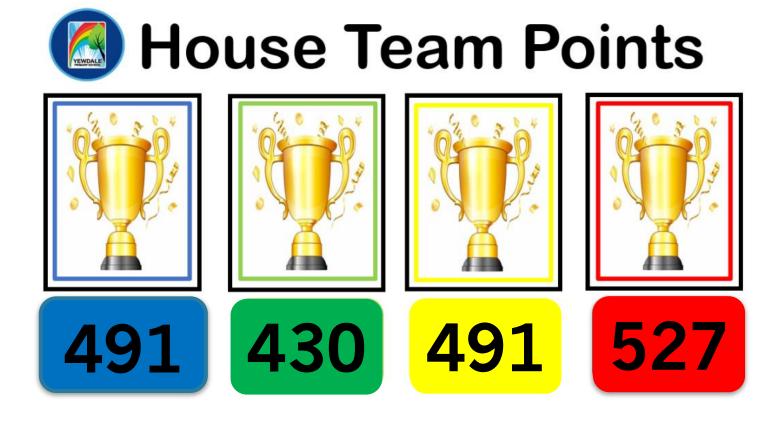

Being late does affect your child's attendance

RESPECT | RESPONSIBILITY | RESILIENCE

Total House Points awarded for this week: **1,865** Our winners this week are the **Red Team** Well done!

BE UNIFORMS WORKWEAR I TEAMWEAR I SCHOOLWEAR